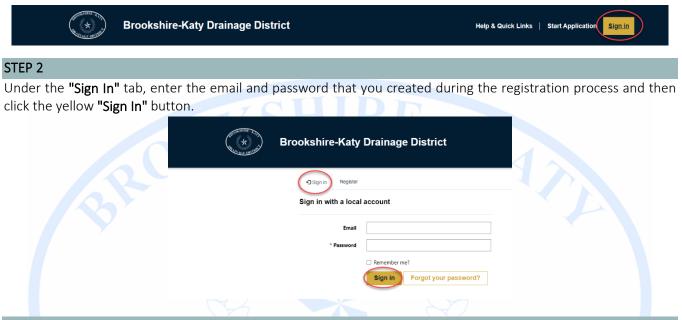

#### STEP 1

Click on the "Sign in" button located at the top right corner of the web page to sign into your account.