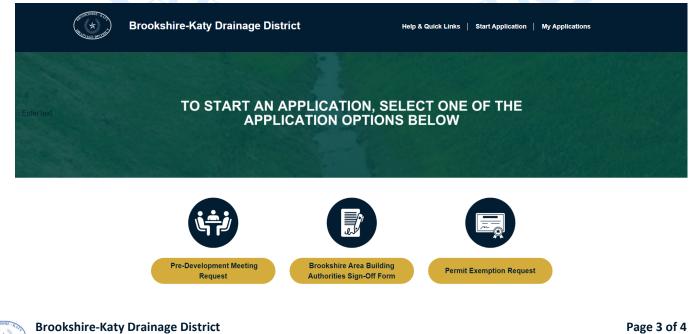

#### STEP 4

Sign-in & Registration Instructions

Once you complete both sections ("Applicant Information" and "Applicant Firm Information"), you will be redirected to the "Start Application" page. Here, you can select the specific application or process you would like to proceed with. For more information regarding how to submit an application, visit the "Help & Quick Links" page of the Portal.