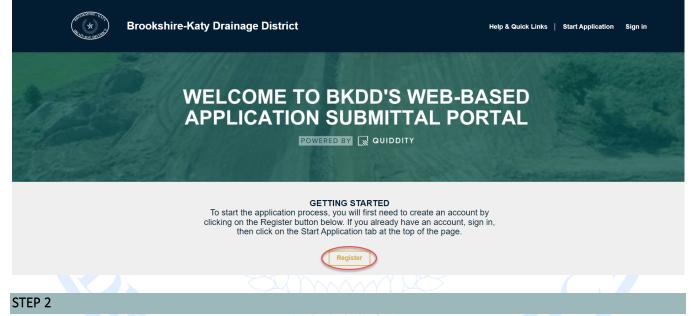

### STEP 1

Under the "Getting Started" section located in the middle of the home page, click on the yellow "Register" button.

In the window that opens, click the **"Register"** tab to create a new account. Enter your email address, create a password, confirm your password, and then click the yellow **"Register"** button to complete the registration.