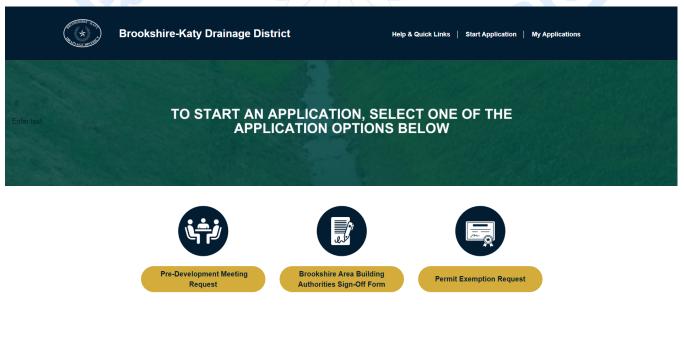

#### STEP 4

Sign-in & Registration Instructions

Once you complete both sections ("Applicant Information" and "Applicant Firm Information"), you will be redirected to the "Start Application" page. Here, you can select the specific application or process you would like to proceed with. For more information regarding how to submit an application, visit the "Help & Quick Links" page of the Portal.

#### STEP 3

Once you successfully sign in, you will be redirected to the "Start Application" page. Here, you can select an application type to submit, or you can click on the "My Applications" tab at the top of the screen to manage ongoing applications already submitted. For more information regarding submitting an application or managing your submitted applications, please visit the "Help & Quick Links" page of the Portal.